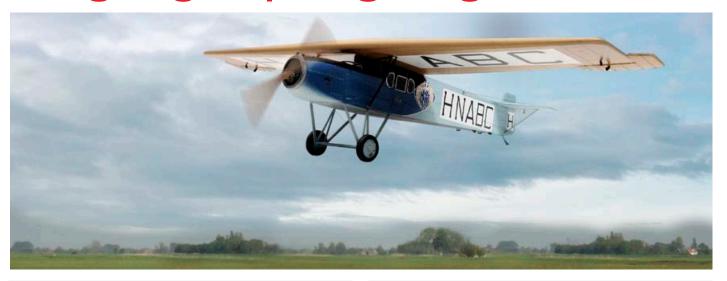

# Vliegtuigen | Flugzeuge H0

387.436

Fokker FII KLM

387.437

Fokker F II LuftHansa