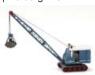

2)



### 316.073

Krupp-Dolberg Dieplepel | Bagger (Kit/Bausatz: 14.173)



### 316.075

Auto-Schutter (Dumper)



### 316.076

Mallejan + Paarden Rückewagen und Pferden



### 316.077

Platte boerenwagen Brückenwagen für Traktor



### 316.078

Balenpers Ballenpresse



### 316.079

VG&L Paard en wagen VG&L Pferde-Lastwagen



### 316.080

Hoefbeslag, paard + smid Beschlagstand, Pferd und Hufschmied



### 312.019

Zetor Super 50 traktor | Traktor



### 312.020

Mallejan + Paarden Rückewagen und Pferden



### 312.021

Platte boerenwagen Brückenwagen für Traktor



## 312.022

Hoefbeslag, paard + smid Beschlagstand, Pferd und Hufschmied



DDR T-72 NVA



### 6120006

DDR T55 NVA

Eisenbahntransport



### 6120008

DDR BMP1 NVA



# 1:220 | Z

### 322.024

Dolberg kraan | Dolberg Kran



### 322.025

Krupp-Dolberg dieplepel | Bagger



### 322.026

Auto-Schutter (Dumper)



### 322.027

Mallejan + Paarden Rückewagen und Pferden



### 322.028

Platte boerenwagen Brückenwagen für Traktor



### 322.029

Hoefbeslag, paard + smid Beschlagstand, Pferd und Hufschmied



# www.artitec.nl

Papaverweg 29b | 1032 KE Amsterdam | Nederland | info@artitec.nl