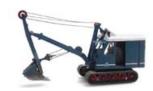

### 387.409

Dolberg Kraan | Dolberg Kran

Krupp-Dolberg Dieplepel | Bagger

### 316.073

Krupp-Dolberg Dieplepel | Bagger (Kit/Bausatz: 14.173)