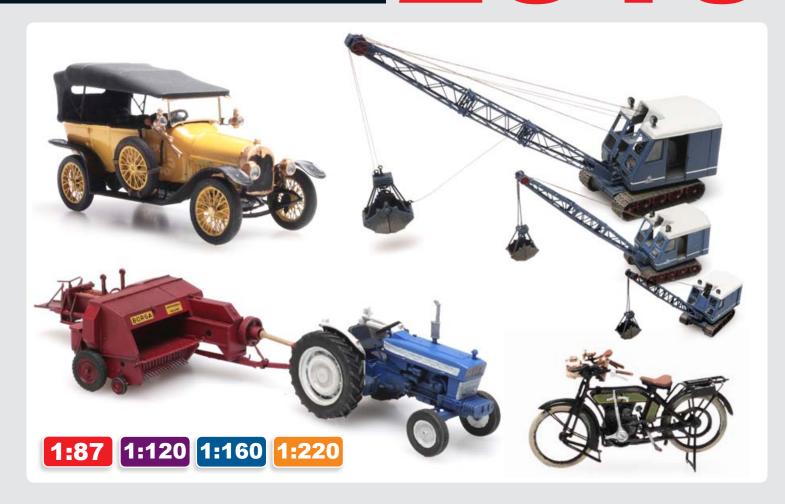

# Kant-en-klaar | Fertigmodelle H0

Zetor Super 50 Traktor

387.441

Ford 5000 Traktor

387.442

Voedersilo Futtersilo

387.406

Audi 10/28 civiel geel | zivil gelb

Audi 10/28 civiel wit | zivil weiss

387.413

T-Ford Runabout dak omhoog |

T-Ford Runabout dak omlaag | Verdeck offen

387.415

T-Ford Touring omhoog |

387.416

T-Ford Touring dak omlaag | offen

### 387.409

Dolberg Kraan | Dolberg Kran

Krupp-Dolberg Dieplepel | Bagger

### 387.421

Auto-Schutter (Dumper)

# 1:160 | N

# 1:220 | Z