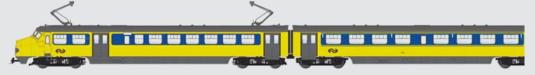

## Hondekop 4 nr. 790, Intercity, onderbroken blauwe baan, grijze deuren, eenbeenpanto

20.405.01 DC Analog 21.405.01 AC LokPilot V4.0 22.405.01 DC LokSound V4.0 23.405.01 AC LokSound V4.0 24.405.01 DC LokPilot V4.0