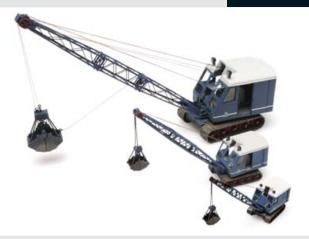

### 387.409

Dolberg Kraan | Dolberg Kran

Krupp-Dolberg Dieplepel | Bagger

### 10.364

Hanomag K50 rupstractor | Kettenschlepper

Bouwkeet | Bauwagen

Opel 4t vrachtwagen, 1914 Opel 4t Lkw, 1914

Dolberg Kraan | Dolberg Kran

### 10.368

Krupp-Dolberg Dieplepel | Bagger

DAF Kantelcabine Nummerborden DAF Kippfahrerhaus Kennzeichen

Diamond T | Diamond T Lkw

Ford Model TT open bakwagen Ford Model TT Pritschen-Lkw

Ladingnet voor goederenwagens | Abdecknetz für Eisenbahnwagen 100 x 30 mm

### 316.072

Dolberg Kraan | Dolberg Kran (Kit/Bausatz: 14.172)

### 316.073

Krupp-Dolberg Dieplepel | Bagger (Kit/Bausatz: 14.173)

### 322.024

Dolberg kraan | Dolberg Kran

### 322.025

Krupp-Dolberg dieplepel | Bagger