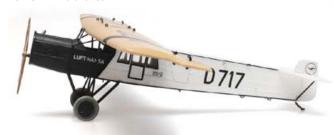

# Vliegtuigen | Flugzeuge H0

387.436

Fokker FII KLM

387.437

Fokker F II LuftHansa