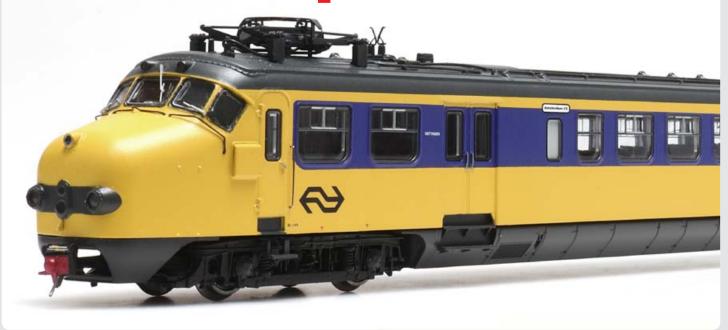

# Hondekop

### Hondekop 4 nr. 766, groen, museum | Exclusief bij Bentink Modelspoor, www.bentinkmodelspoor.nl

20.401.02 DC Analog 21.401.02 AC LokPilot V4.0 22.401.02 DC LokSound V4.0 23.401.02 AC LokSound V4.0 24.401.02 DC LokPilot V4.0

### Hondekop 4 nr. 786, groen, reclamebanen

20.402.03 DC Analog 21.402.03 AC LokPilot V4.0 DC LokSound V4.0 22 402 03 23.402.03 AC LokSound V4.0 DC LokPilot V4.0 24.402.03

## Hondekop 4 nr. 790, Intercity, onderbroken blauwe baan, grijze deuren, eenbeenpanto

20.405.01 DC Analog 21.405.01 AC LokPilot V4.0 22.405.01 DC LokSound V4.0 23.405.01 AC LokSound V4.0 24.405.01 DC LokPilot V4.0

### Hondekop 4 nr. 787, Intercity, onderbroken blauwe baan, grijze deuren, schaarpanto

DC Analog AC LokPilot V4.0 21.405.02 22.405.02 DC LokSound V4.0 23.405.02 AC LokSound V4.0 24.405.02 DC LokPilot V4.0

### Hondekop 4 nr. 1791, Intercity, doorgetrokken blauwe baan, eenbeenpanto

DC Analog 21.406.01 AC LokPilot V4.0 22.406.01 DC LokSound V4.0 23.406.01 AC LokSound V4.0 24.406.01 DC LokPilot V4.0

### Hondekop 4 nr. 1788, Intercity, doorgetrokken blauwe baan, schaarpanto

| 20.406.02 | DC Analog        |
|-----------|------------------|
| 21.406.02 | AC LokPilot V4.0 |
| 22.406.02 | DC LokSound V4.0 |
| 23.406.02 | AC LokSound V4.0 |
| 24.406.02 | DC LokPilot V4.0 |
|           |                  |