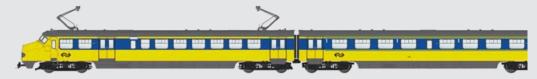

### Hondekop 4 nr. 1791, Intercity, doorgetrokken blauwe baan, eenbeenpanto

DC Analog 21.406.01 AC LokPilot V4.0 22.406.01 DC LokSound V4.0 23.406.01 AC LokSound V4.0 24.406.01 DC LokPilot V4.0