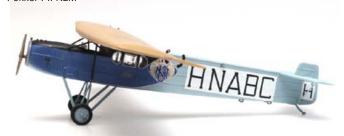

# Vliegtuigen | Flugzeuge H0

387.436

Fokker FII KLM

387.437

Fokker F II LuftHansa