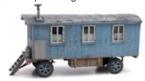

### 10.364

Hanomag K50 rupstractor | Kettenschlepper

Bouwkeet | Bauwagen

Opel 4t vrachtwagen, 1914 Opel 4t Lkw, 1914

Dolberg Kraan | Dolberg Kran