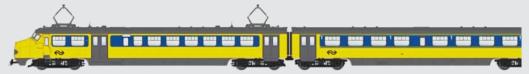

### Hondekop 4 nr. 787, Intercity, onderbroken blauwe baan, grijze deuren, schaarpanto

DC Analog AC LokPilot V4.0 21.405.02 22.405.02 DC LokSound V4.0 23.405.02 AC LokSound V4.0 24.405.02 DC LokPilot V4.0

20.405.02

20.406.01