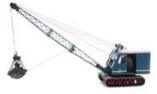

### 387.409

Dolberg Kraan | Dolberg Kran

Krupp-Dolberg Dieplepel | Bagger

### 316.072

Dolberg Kraan | Dolberg Kran (Kit/Bausatz: 14.172)